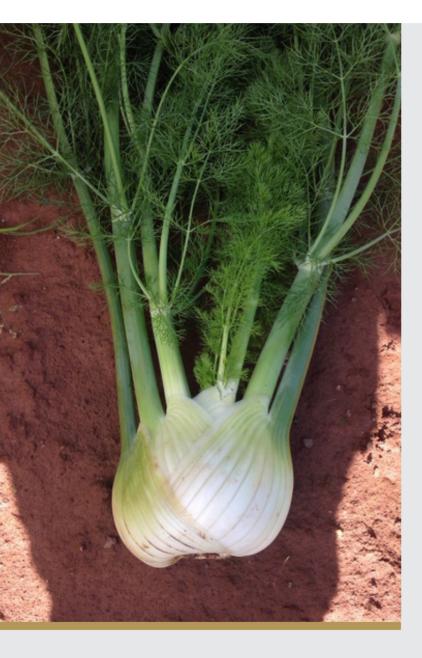

#### Features

- Large white bulb
- Tall frame
- Low core
- Good weight
- Autumn, winter and spring harvest

#### Description

PEARL produces a large white bulb and tall frame for harvest in late autumn, winter and spring. PEARL has good weight and has produced a low core in plantings to date, with good bolting tolerance.