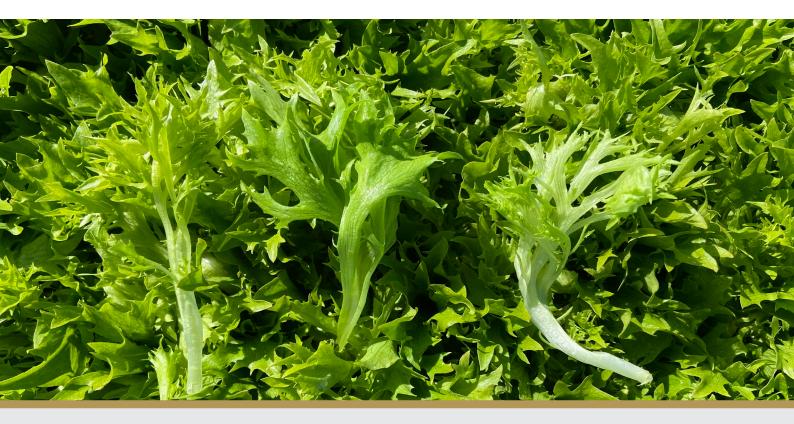

#### Features

- Vibrant green Coral
- Fine leaf attachment
- Very good uniformity and volume

### Description

WHITFIELD is a vibrant green Coral babyleaf variety for year-round production. It has a nice fine leaf attachment and great leaf incision with spikey tips. WHITFIELD is vigorous and high-yielding with very good uniformity of leaf and good volume for salad bags. It has shown good tolerance to tipburn in plantings to date and has Downy Mildew (Bl) resistance.