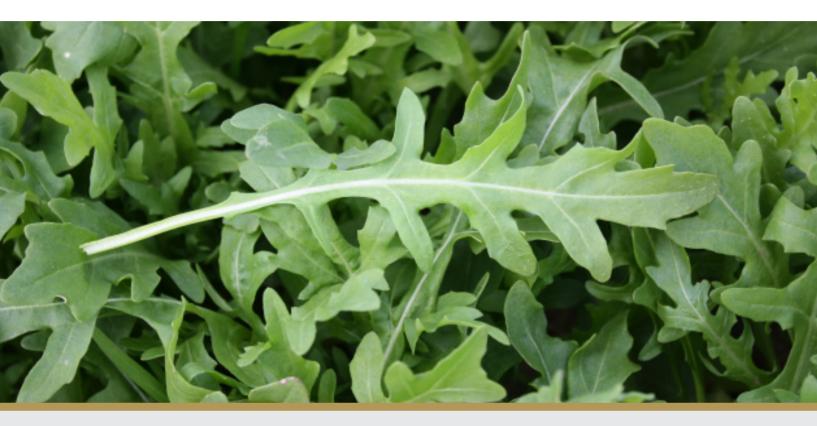

## Description

WARRIOR is a high yielding, vigorous Wild rocket. The mid green leaf is highly serrated with very good uniformity of leaf shape, and offers good shelf life. WARRIOR is a fast growing variety suited to year-round production.