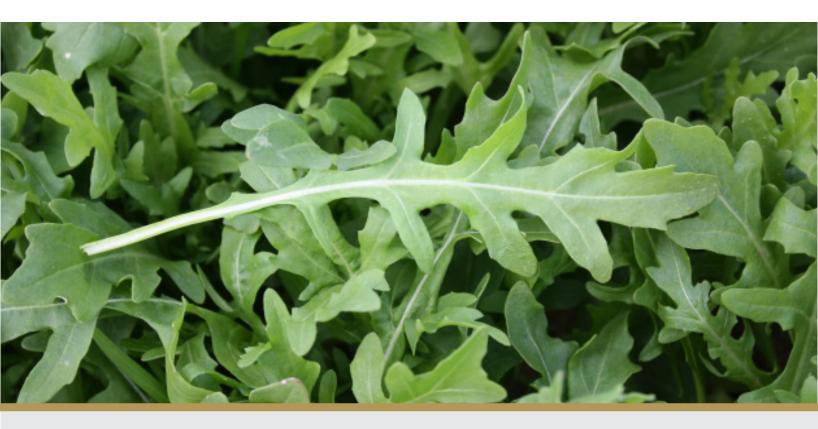

## Description

WARRIOR is a high yielding, vigorous Wild rocket. The mid green leaf is highly serrated with very good uniformity of leaf shape, and offers good shelf life. WARRIOR is a fast growing variety suited to year-round production.