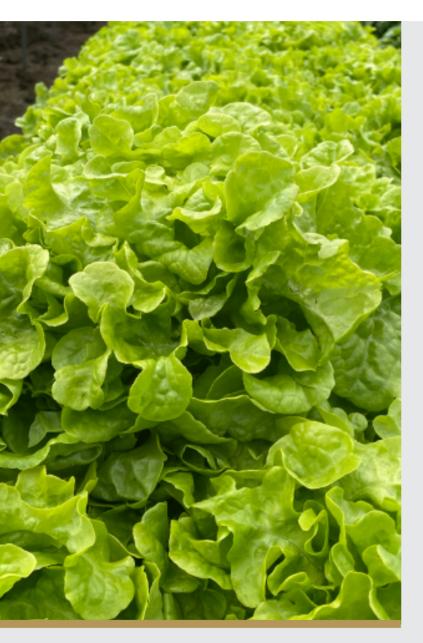

# Crop

Lettuce

## **Market Segment**

Speciality Head - Oakleaf Green

#### **Features**

- Vigorous mid green Oakleaf lettuce
- Suitable for hydroponic culture
- Slow to bolt, excellent uniformity

## Description

VIRGO is a vigorous Oakleaf with an attractive glossy mid green colour. VIRGO is very suited for hydroponic culture boasting excellent uniformity, slow to bolt under warm conditions and is resistant to Downy Mildew (BI).