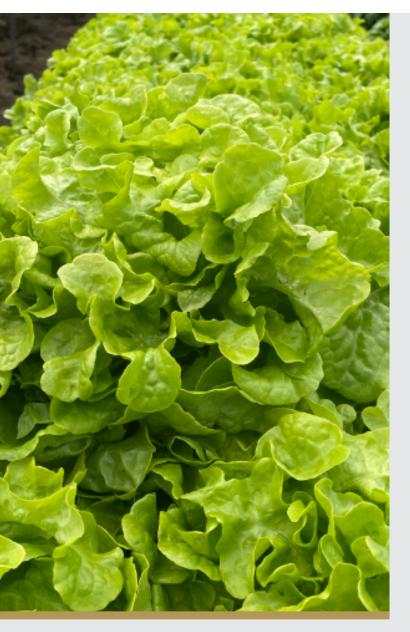

## **Features**

- Vigorous mid green Oakleaf lettuce
- Suitable for hydroponic culture
- Slow to bolt, excellent uniformity

## Description

VIRGO is a vigorous Oakleaf with an attractive glossy mid green colour. VIRGO is very suited for hydroponic culture boasting excellent uniformity, slow to bolt under warm conditions and is resistant to Downy Mildew (Bl).