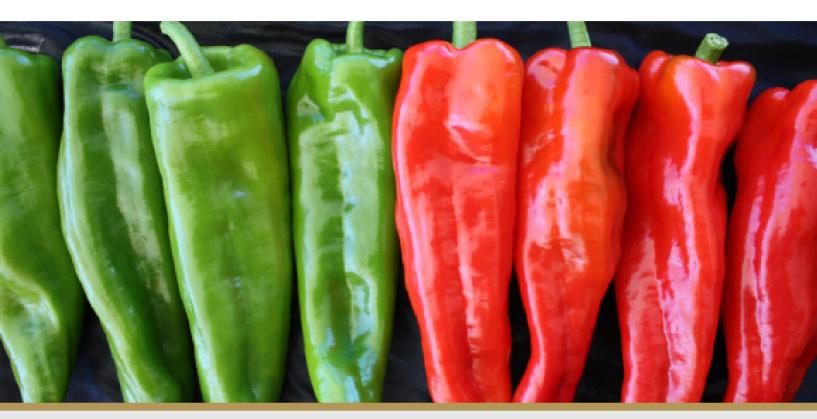

## Description

TORO is a large green turning red bullhorn type with intermediate resistance to TSWV. The tall upright plant offers good vigour and cover with regular setting and a very high yield potential. The fruit are good quality with straight sides and are early to colour with a medium wall thickness and sweet flavour. Fruit size is approx. 20-25x6cm on average.