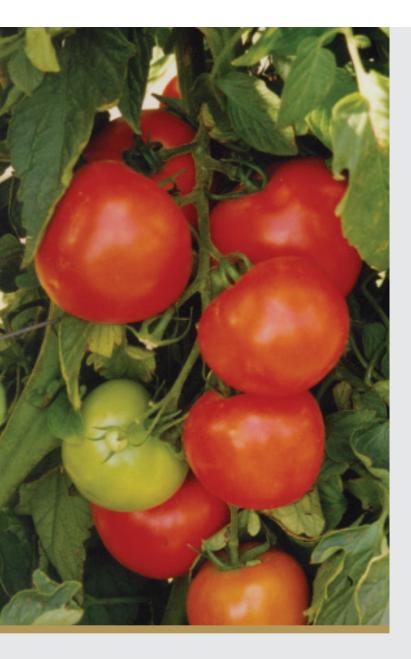

## Features

- Large fruited LSL type
- Deep oblate shape
- Excellent uniformity
- Good weather tolerance
- Proven performer for SEQld regions

## Description

THUNDER is a indeterminate LSL jointed variety with larger size. Produces attractive medium to large sized, deep oblate fruit with excellent uniformity, good flavour and firmness. The fruit have a uniform green shoulder, tidy stem and blossom ends with good internal quality and tolerance to hollowing. THUNDER has shown good weather tolerance under difficult spring conditions and offers good overall yields and excellent quality. A proven performer, THUNDER has been a major selling variety in south east Qld and Granite Belt regions for many years.