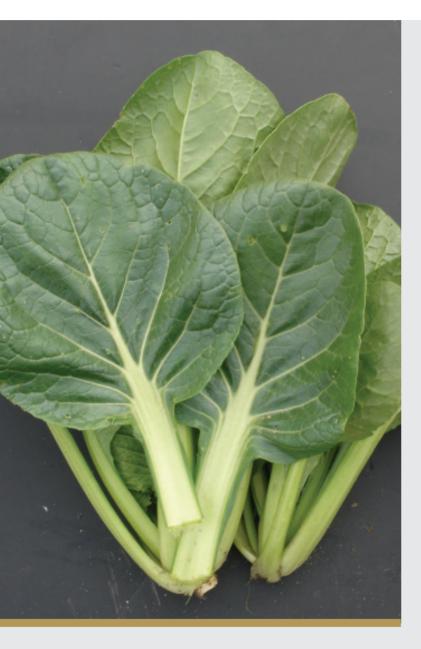

#### Description

TABOO is a light green-stemmed, non-flowering, upright choy sum. The leaves are an attractive glossy, dark green colour and round in shape with a lightly toothed margin. TABOO is very uniform, making it ideal for large bunches and grows well during the cool seasons.