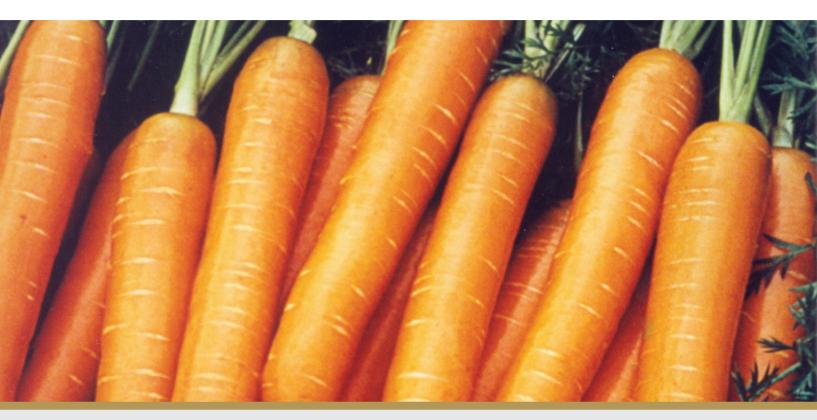

## **Features**

- Suitable for bunching
- Very smooth, dark orange roots
- Average root length is 15-17cm
- Medium vigour
- Fine attachment

## Description

SUPABUNCH is an excellent quality carrot which is highly recommended for bunching carrot growers. Extremely smooth, dark orange roots taper to a stumped end with the average root length being 15-17cm. The dark green tops have medium vigour and a fine attachment.