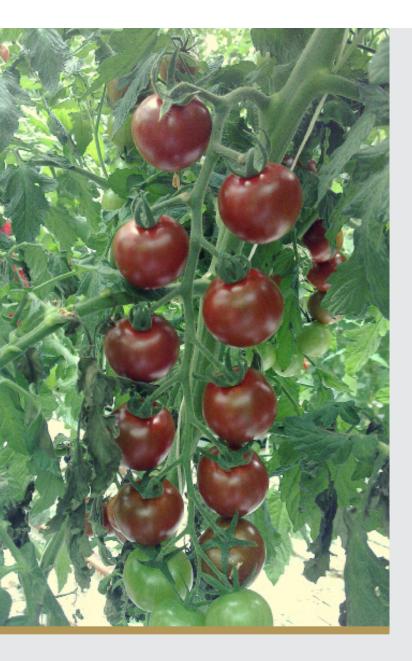

## **Features**

- Speciality chocolate Cherry type
- 25-35g average fruit weight
- Good flavour and sugars at mature colour
- Excellent firmness and uniformity

## Description

SUNCHOCOLA is a speciality chocolate coloured Cherry tomato and is one of a number of varieties from SPS suitable for use in speciality coloured and medley mix punnets. The fruit are rounded in shape with excellent uniformity and firmness. Average fruit size is approx. 25-35 grams with good flavour and sugars at mature colour, with Brix averaging around 8%. SUNCHOCOLA has resistance to Tomato Mosaic Virus.