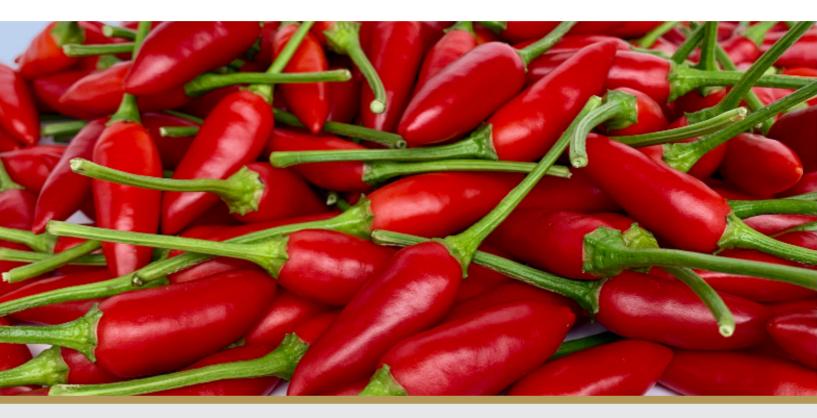

## Description

SCORPION is a slightly tapered larger bullet-shaped Birds Eye chilli. SCORPION is very firm with bright red coloured fruits with excellent shelf life. SCORPION is harvested over an extended period with an average size of 40-45mm x 16-18mm. Average weight is approximately 4.8-5g on the lower branches of the plant and reducing to approximately 4g on the higher branches.