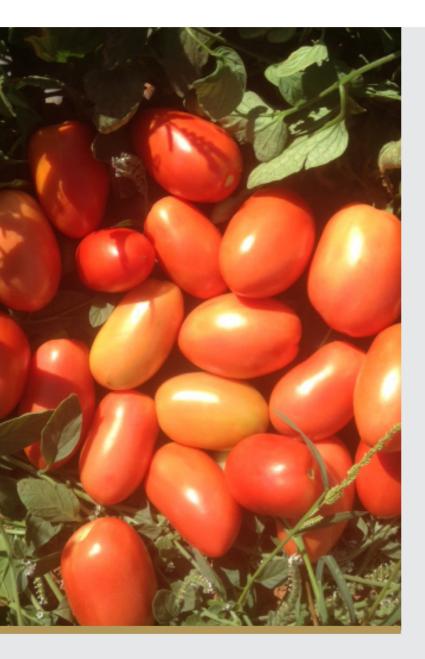

#### **Features**

- · Strong compact bush with good cover
- Glossy firm fruit with uniform shapes
- High quality determinate roma for ground production

#### Description

A high quality determinate bush roma for ground production, RUSTLER has been a standout in Victorian fields, producing very high yields of large blocky shaped fruit. RUSTLER has shown excellent gloss, uniformity and firmness in plantings to date, even under difficult conditions. The fruit are glossy with a clean square shoulder and a very small stem end scar. The strong but compact plant offers excellent cover.