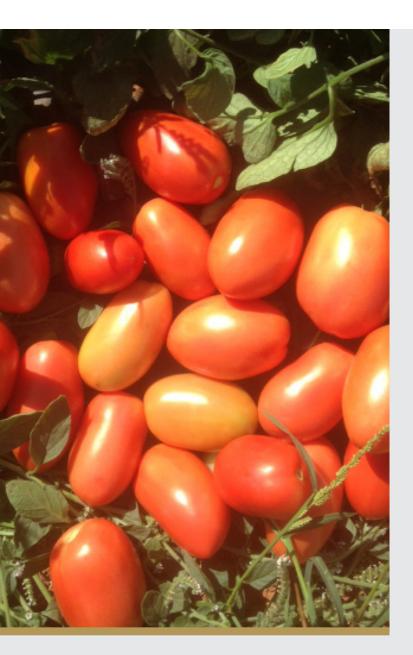

## **Features**

- · Strong compact bush with good cover
- Glossy firm fruit with uniform shapes
- High quality determinate roma for ground production

## Description

A high quality determinate bush roma for ground production, RUSTLER has been a standout in Victorian fields, producing very high yields of large blocky shaped fruit. RUSTLER has shown excellent gloss, uniformity and firmness in plantings to date, even under difficult conditions. The fruit are glossy with a clean square shoulder and a very small stem end scar. The strong but compact plant offers excellent cover.