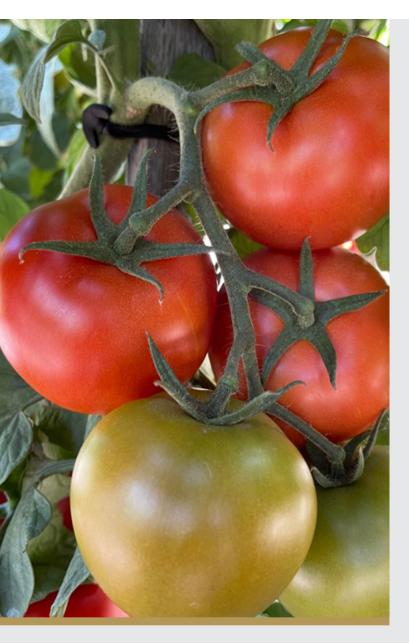

## Features

- Excellent firmness and shelf life
- Very uniform fruit
- Very smooth shouldered with a small calyx scar

## Description

ROXETTE is an indeterminate round variety with excellent uniformity and presentation, with a great disease package. ROXETTE has excellent firmness, small calyx scar and long shelf life.