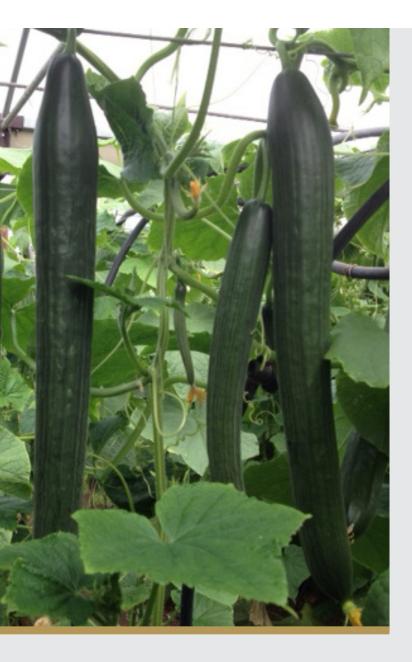

## **Features**

- Very early maturity
- Dark green glossy fruit
- Strong cool weather tolerance
- Versatile performer
- Highly productive

## Description

REKO is a very early and productive variety producing very dark green medium long shiny fruit with a slight rib. The fruit are approx. 32-36cm in length. REKO has a vigorous growing habit with strong cool weather tolerance and strong recuperative powers. Good resistance to Target Spot and Scab. Recommended for cool season production, this versatile variety has an extended production slot in many areas.