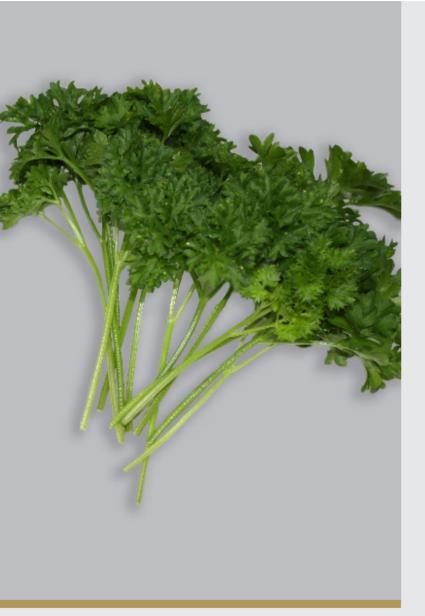

#### Crop

Parsley

# Features

- Dark green, triple curl parsley
- Tall, uniform habit
- Mid-late maturity
- Fresh market and processing
- Good regrowth

#### Description

PRISCILLA is a dark green, triple curl parsley with a slightly stronger flavour than Elvis, for fresh market and processing. PRISCILLA has a tall and uniform habit with mid-late maturity, and similar regrowth potential to Elvis, which makes it an excellent alternative.