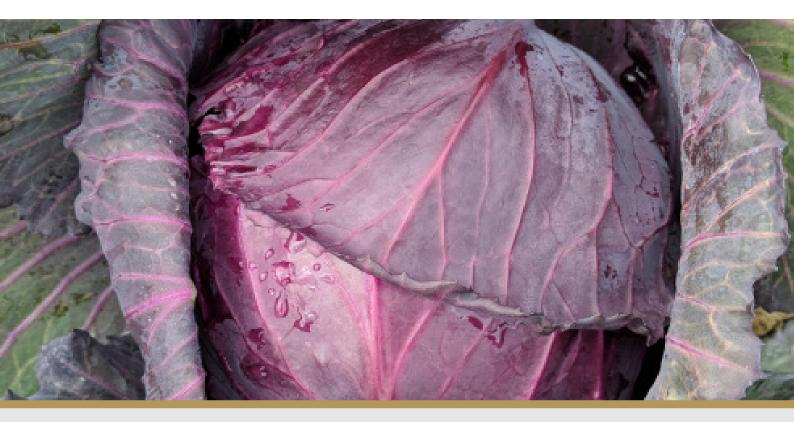

#### **Features**

- Early-mid maturing red cabbage
- Very good holding ability
- Dense, globe-shaped heads
- Excellent uniformity
- Large frame

### Description

PORTELLO is an attractive red cabbage with uniform, globe-shaped, heads and a large frame. It has shown very good holding ability in the field and uniformity of maturity with a nice internal red colour. PORTELLO produces large-sized dense heads and has shown very good results in both warm and cool seasons in all states, in plantings to date. It is not recommended for the spring bolting period. PORTELLO has excellent tipburn and disease tolerance and will suit fresh market production.