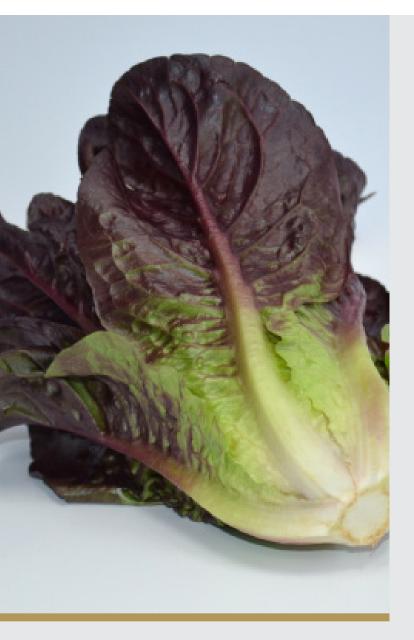

## **Features**

- Dark red mini Cos
- Glossy leaf
- Bright green internal
- Medium blister
- Very uniform

## Description

PIXIE is a very dark red-purple mini Cos which has an upright growth habit, u-shaped butt and very good uniformity. It has shown very good tipburn tolerance in plantings to date, both internally and externally. PIXIE's leaf is glossy with a medium blister and bright green internal. It is a slow growing variety for year-round production and has resistance to Downy Mildew (BI).