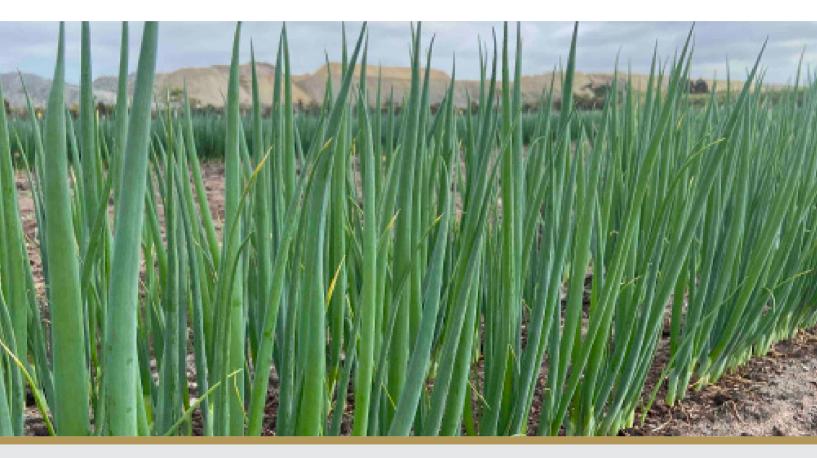

## **Features**

- Blue-green colour with firm, upright tops
- Good holding and tolerance to tip browning
- Year-round production

## Description

PINNACLE is a hybrid variety which can be grown for year-round production. The vigour of PINNACLE is outstanding, producing very uniform, blue-green, firm, and upright tops. PINNACLE has shown to have good holding in plantings to date, with good tolerance to tip browning.