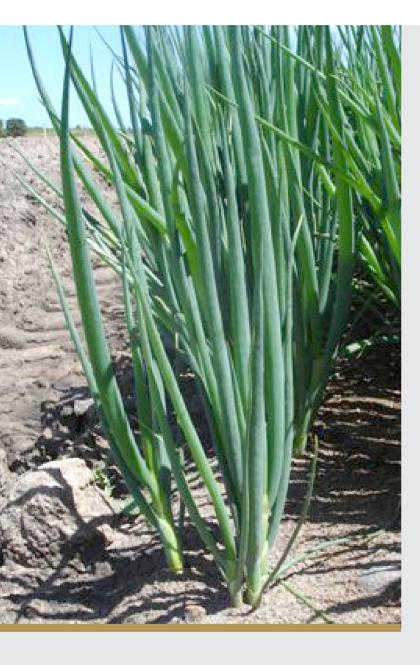

#### Features

- Market leading Straightleaf type
- High quality, even under adverse conditions
- Superior vigour in winter
- Dark blue-green leaves

#### Description

PARAGON is a proven and superior Straightleaf type which has become the market leader across Australia. Vigorous dark blue-green leaves and long white stems remain high quality, even under adverse conditions. Suitable for year-round production in temperate climates with the advantage of it growing well through winter due to its superior vigour.