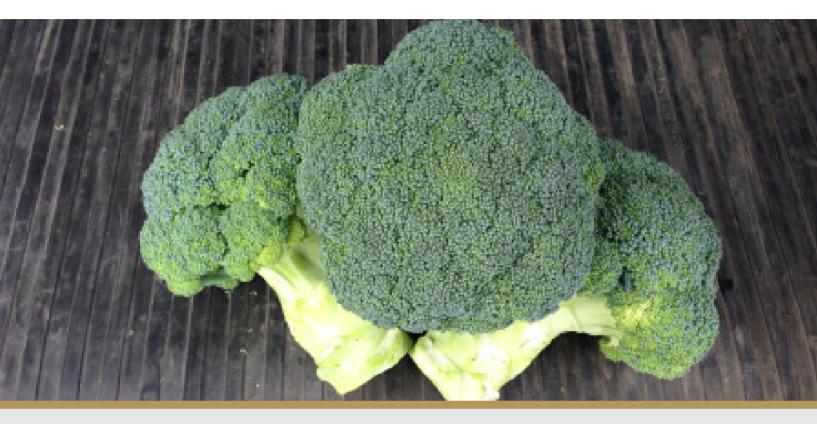

## Description

OVERLAND is a firm holding, cool season variety with good head weight and a blue-green colour bead. It is a later maturing Aurora type with better cold tolerance at maturity, low set dome-shaped heads and medium bead. OVERLAND shows good uniformity at maturity, is non-purpling and has good tolerance to Hollow Stem. There may be some blindness issues in certain cool-cold locations from a late winter/spring transplant.