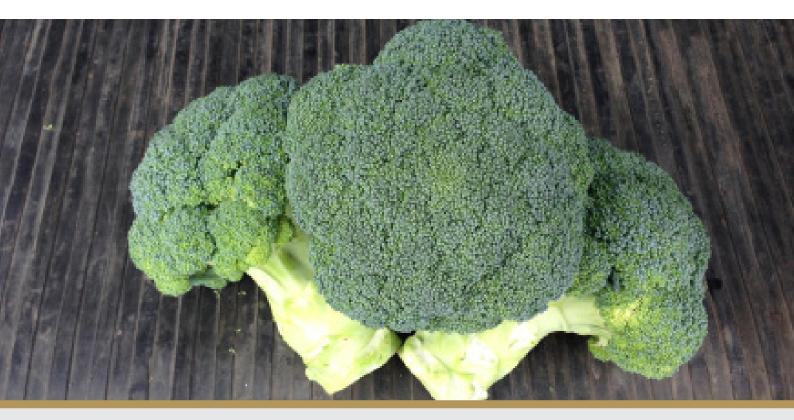

## Features

- Good uniformity
- · Good head weight
- Blue-green colour, non-purpling type
- Firm holding
- Later maturing

## Description

OVERLAND is a firm holding, cool season variety with good head weight and a blue-green colour bead. It is a later maturing Aurora type with better cold tolerance at maturity, low set dome-shaped heads and medium bead. OVERLAND shows good uniformity at maturity, is non-purpling and has good tolerance to Hollow Stem. There may be some blindness issues in certain cool-cold locations from a late winter/spring transplant.