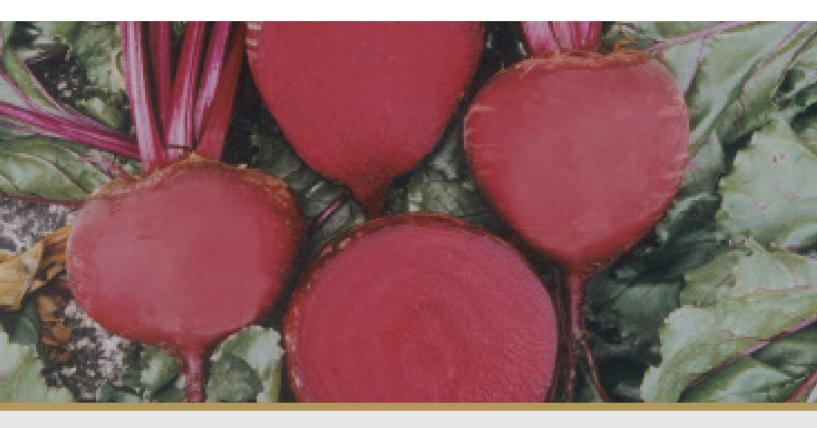

## **Features**

- Mid-maturing hybrid beetroot
- Strong upright tops
- Well suited to bunching
- Globe-shaped roots with a fine tail
- Very good uniformity

## Description

ORBIT is a mid-maturing hybrid red beetroot. This variety has strong upright tops, well suited to bunching. The globe-shaped roots have a fine tail and very good uniformity.

The information provided is based on an average of data and observations collected from our trials. Significant variations may occur in the performance due to a range of conditions including cultural/management practices, climate, soil type and geographic location. As a consequence South Pacific Seeds cannot accept any liability as to the accuracy of this information. SEPTEMBER 2020. ACN 002 887 256