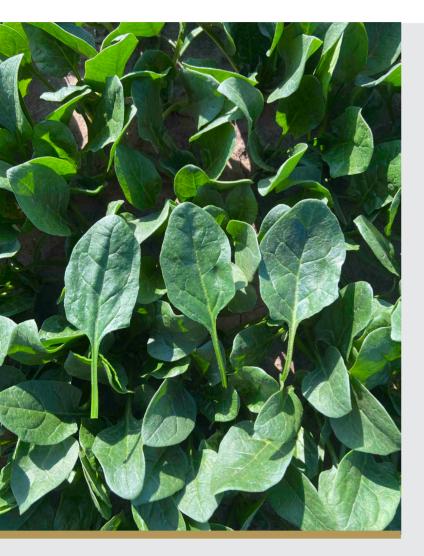

## **Features**

- Vigorous hybrid bunching spinach
- Asian style slightly pointed oval leaf shape
- Uniform, medium-dark green leaf
- Cool season/cool shoulder production

## Description

ODYSSEY is a vigorous hybrid bunching spinach with an Asian style, slightly pointed oval leaf shape. ODYSSEY is early maturing with an erect growth habit and good bolting tolerance for cool season/cool shoulder production. ODYSSEY produces a good yield of uniform, medium-dark green leaves, and has resistance to Downy Mildew (Pe).