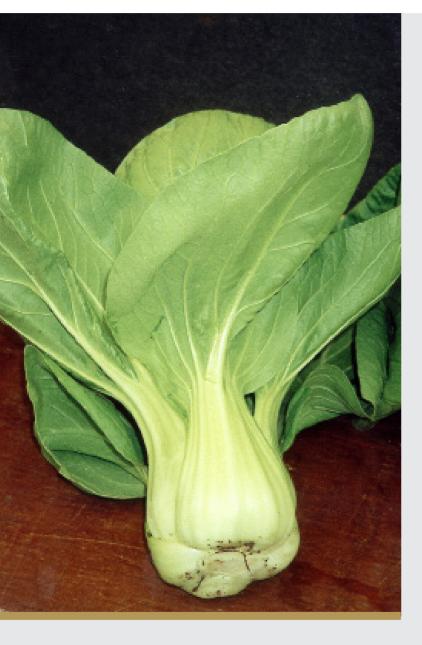

#### Features

- Green-stemmed Shanghai type
- Excellent uniformity
- Early maturity
- Semi-erect habit
- Slightly cupped, pale green leaf

#### Description

MINTO is a green-stemmed Shanghai type pak choy with a slightly cupped, pale green, broad, round leaf. MINTO is an early maturing variety and has excellent uniformity with a semi-erect growth habit.