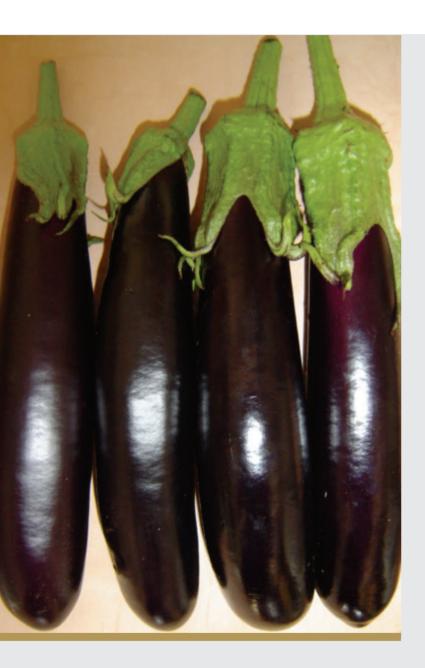

## Midnight

Crop

Eggplant

Market Segment Lebanese

Hybrid

Yes

## **Features**

- High quality smooth straight fruit
- Glossy dark skin with green calyx
- Excellent uniformity and firmness
- Early to mature with upright plant habit

## Description

This high yielding, high quality mini Lebanese eggplant has become the industry standard for its class. Approx. 15-18cm x 3-4cm in size, this outstanding variety produces smooth straight elongated fruit with glossy purple/black skin and spineless green calyx. The medium-tall plant has an extremely strong upright habit compared to previous standards making for much easier harvest. MIDNIGHT offers a top-quality product with excellent uniformity and firmness.