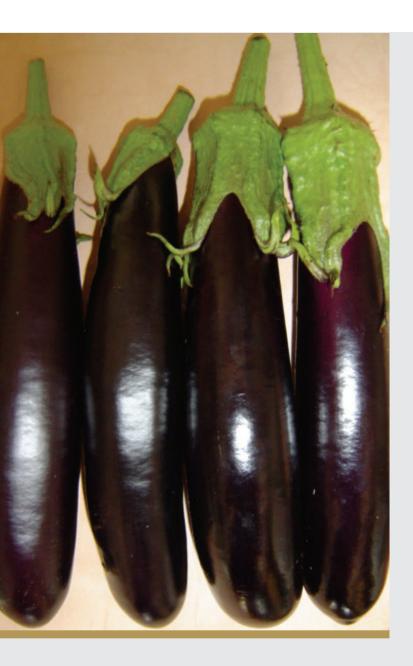

## **Features**

- High quality smooth straight fruit
- Glossy dark skin with green calyx
- Excellent uniformity and firmness
- Early to mature with upright plant habit

## Description

This high yielding, high quality mini Lebanese eggplant has become the industry standard for its class. Approx. 15-18cm x 3-4cm in size, this outstanding variety produces smooth straight elongated fruit with glossy purple/black skin and spineless green calyx. The medium-tall plant has an extremely strong upright habit compared to previous standards making for much easier harvest. MIDNIGHT offers a top-quality product with excellent uniformity and firmness.