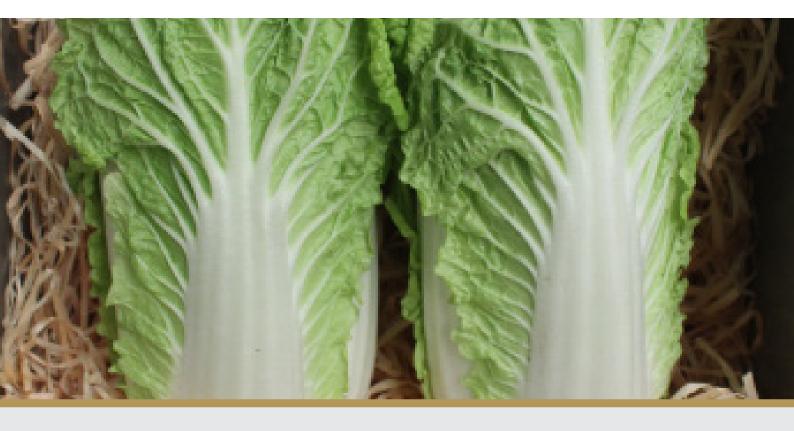

## Description

LITTLE DRAGON is an early maturing mini Wong Bok type with good colour and uniformity. The dense heads are approx 22-23x13cm in size, averaging 500-700g in weight, with blocky shape, dark green savoyed external leaf and good internal colour. LITTLE DRAGON is slow to bolt with good holding ability and has shown good tolerance to tipburn in plantings to date.