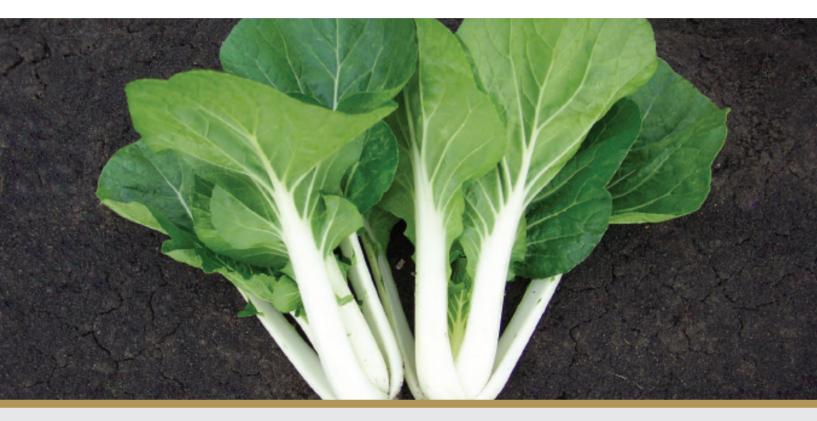

## Joi Choi

Crop Pak Choy

Market Segment White Stem

Hybrid Yes

## **Features**

- White stem bok choy
- Very uniform
- Slow bolting
- Suitable for year-round production in mild climates

## Description

JOI CHOI is a hybrid white-stemmed bok choy with an attractive dark green, broad leaf and erect growth habit. JOI CHOI is very uniform and slow bolting in comparison to other bok choy varieties. It is suitable for production all-year round in mild climates.