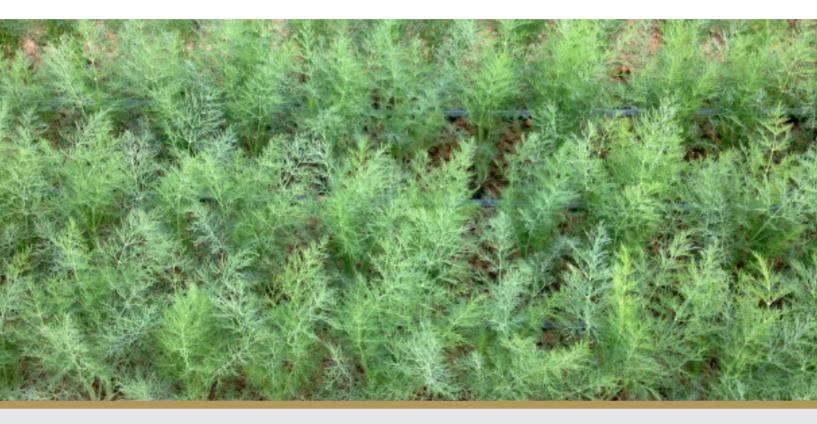

## Gravlax

Crop Herb

Market Segment Dill

Hybrid Yes

## **Features**

- Very dark green
- Intense flavour
- Suitable for hydroponics or field
- Lush leaf volume
- Short stem

## Description

GRAVLAX is an attractive dark green dill which is also very late bolting. It has an intense taste and can be produced year-round in pots under greenhouse conditions. GRAVLAX is a high-quality dill with very little stem and lush leaf volume.