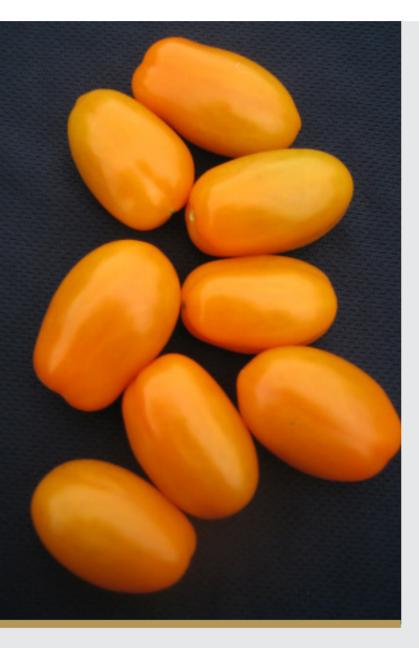

## Features

- Speciality large orange truss grape
- Oblong fruit shape with good colour & flavour
- High yield potential

## Description

GRAPPO is an indeterminate speciality orange truss grape type for field production. Produces high yields of large oblong shaped fruit with bright orange colour, good firmness and flavour. GRAPPO has very good shelf life and has shown good tolerance to marking in trials to date.