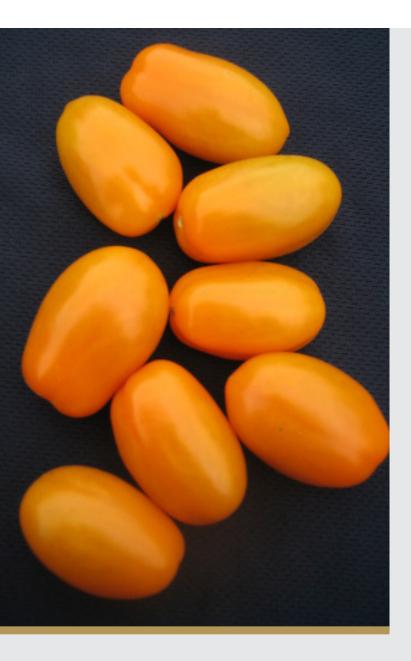

## **Features**

- Speciality large orange truss grape
- Oblong fruit shape with good colour & flavour
- High yield potential

## Description

GRAPPO is an indeterminate speciality orange truss grape type for field production. Produces high yields of large oblong shaped fruit with bright orange colour, good firmness and flavour. GRAPPO has very good shelf life and has shown good tolerance to marking in trials to date.