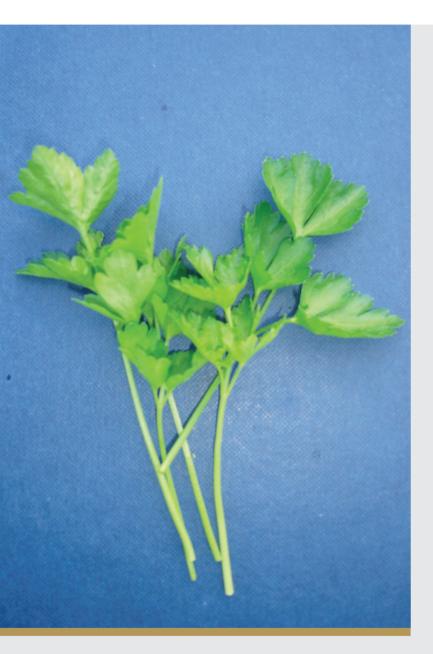

## **Features**

- Dark green Italian Plainleaf parsley
- Very large, flat, heavy leaves
- Excellent flavour
- Taller than curled type parsley

## Description

GRANDE is a dark green parsley which produces very large, flat heavy leaves and excellent flavour. GRANDE is suitable for year-round use however, it will bolt the same as Italian Plainleaf from mid-late autumn sowings. GRANDE is a good Continental or Italian Plainleaf parsley type.