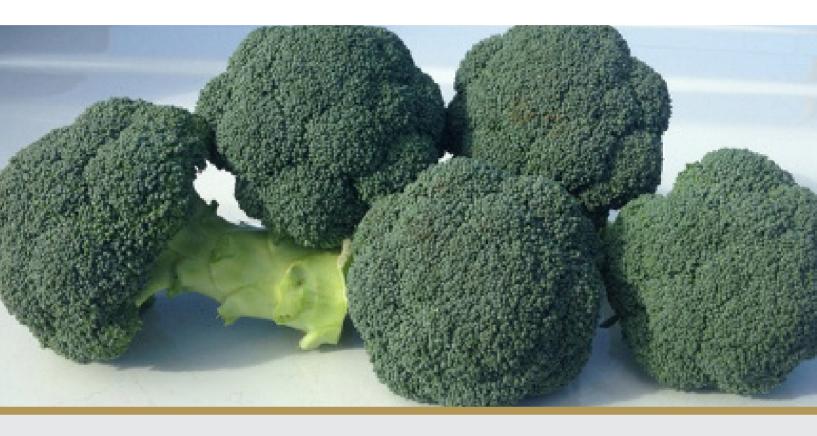

# **Fusion**

Crop Broccoli

### Description

FUSION is a compact, medium, dome-shaped broccoli with excellent uniformity, a fine bead and good weight of approx. 320g. It is an attractive dark blue-green colour with mid elevated heads and little or no side shoots for easy harvesting. FUSION is a firm holding, mid to late maturing variety and has shown very good tolerance to Hollow Stem and White Rust in plantings to date.