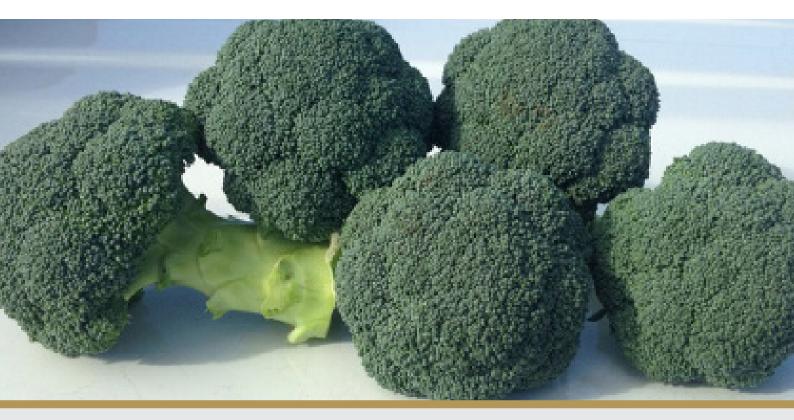

#### Description

FUSION is a compact, medium, dome-shaped broccoli with excellent uniformity, a fine bead and good weight of approx. 320g. It is an attractive dark blue-green colour with mid elevated heads and little or no side shoots for easy harvesting. FUSION is a firm holding, mid to late maturing variety and has shown very good tolerance to Hollow Stem and White Rust in plantings to date.