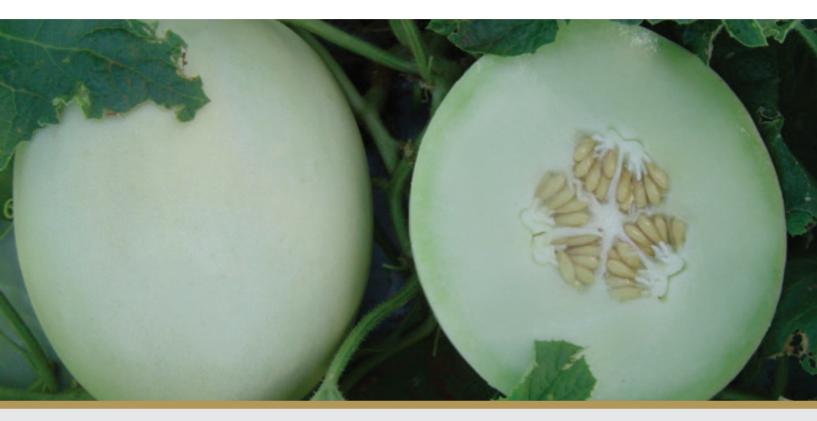

## Features

- Larger Sweet Delight type
- Excellent internal quality
- Crisp sweet flesh

## Description

If you have a requirement for a slightly larger fruit size than Sweet Delight then ESTILO might be for you. It is a green fleshed honeydew with a clean bright white skin colour. The internal quality is very good with a nice small, tight cavity and good flavour. Crisp flesh is also an added bonus with ESTILO. The plant is very vigorous and has resistance to Fusarium Wilt (Fom) and Powdery Mildew (Px).