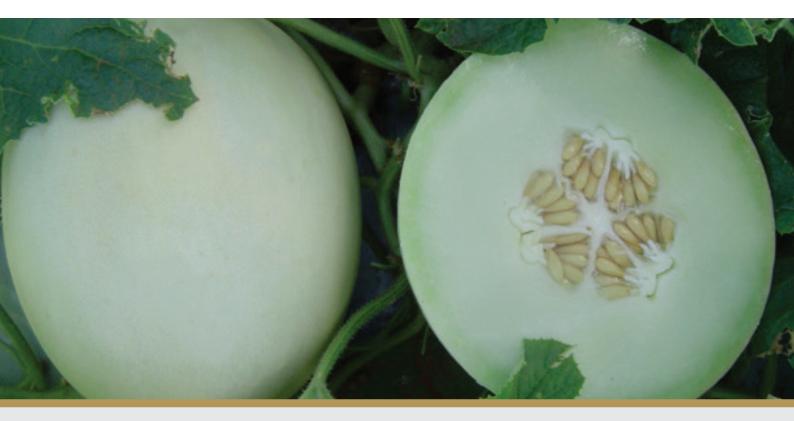

### Description

If you have a requirement for a slightly larger fruit size than Sweet Delight then ESTILO might be for you. It is a green fleshed honeydew with a clean bright white skin colour. The internal quality is very good with a nice small, tight cavity and good flavour. Crisp flesh is also an added bonus with ESTILO. The plant is very vigorous and has resistance to Fusarium Wilt (Fom) and Powdery Mildew (Px).