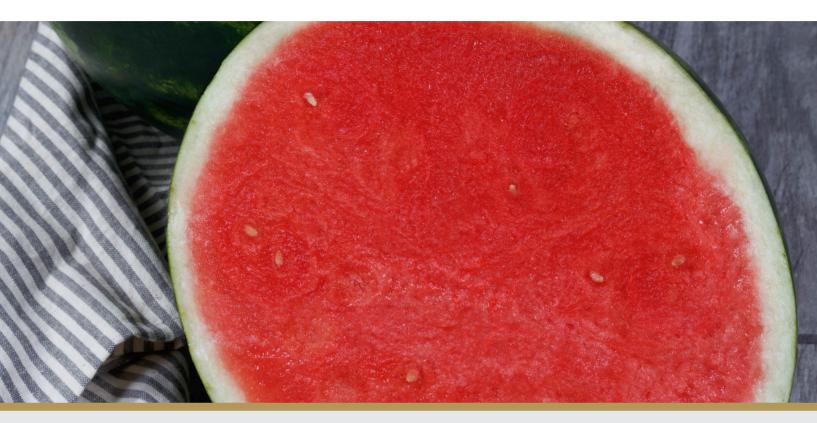

## Description

EL CAPITAN has a dark striped rind pattern and a nice blocky fruit shape. EL CAPITAN has very firm flesh with exceptional colour and flavour. The vine of EL CAPITAN is very strong and vigorous and the size averages approx. 8-9kg.