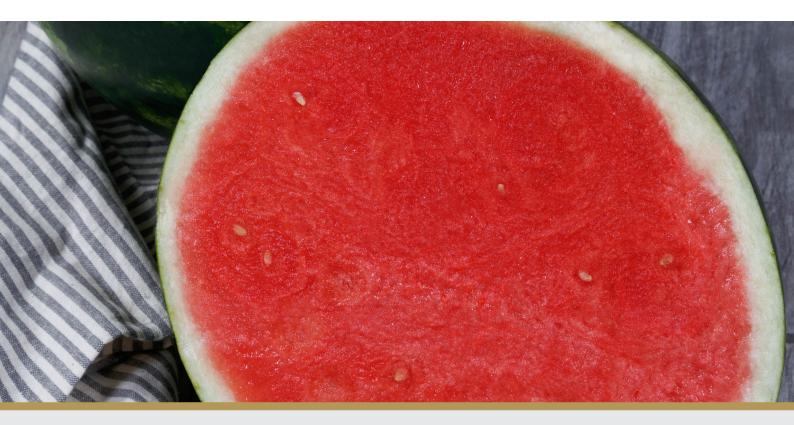

## Description

EL CAPITAN has a dark striped rind pattern and a nice blocky fruit shape. EL CAPITAN has very firm flesh with exceptional colour and flavour. The vine of EL CAPITAN is very strong and vigorous and the size averages approx. 8-9kg.