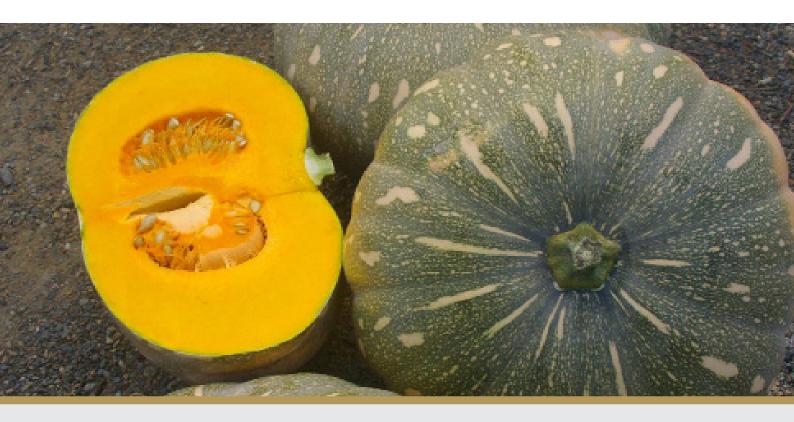

## Dorset

Crop Pumpkin

Market Segment Kent

Hybrid Yes

## Features

- Early maturing Kent type
- Vigorous vine with excellent setting ability
- Medium sized fruit with high yield potential

## Description

DORSET is an early maturing, mid-sized Kent pumpkin. DORSET has exceptional yield potential with average fruit size of 3kg. DORSET has a very strong vine.

The information provided is based on an average of data and observations collected from our trials. Significant variations may occur in the performance due to a range of conditions including cultural/management practices, climate, soil type and geographic location. As a consequence South Pacific Seeds cannot accept any liability as to the accuracy of this information. APRIL 2021. ACN 002 887 256