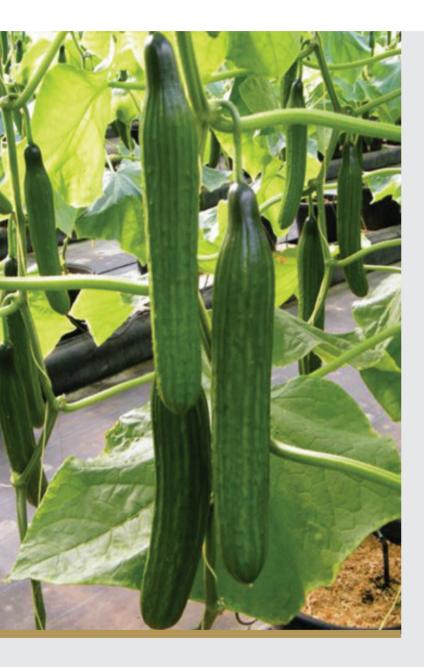

#### **Features**

- Versatile performer
- Open easily worked plant habit
- Dark green colour
- 33-35cm av. fruit length (depending on season)
- Excellent uniformity
- Very good shelf life

## Description

DOM is a versatile continental type for heated and non-heated production under mild conditions, extending further into warmer conditions in some regions. Easy and consistent setting is a feature of this vigorous variety. DOM produces attractive dark green fruit 33-35cm [depending on season] with very good shelf life. The fruit have a straight shape with very good uniformity throughout the growing cycle. Offering intermediate tolerance to Powdery Mildew, DOM is a reliable variety that offers excellent adaptability.