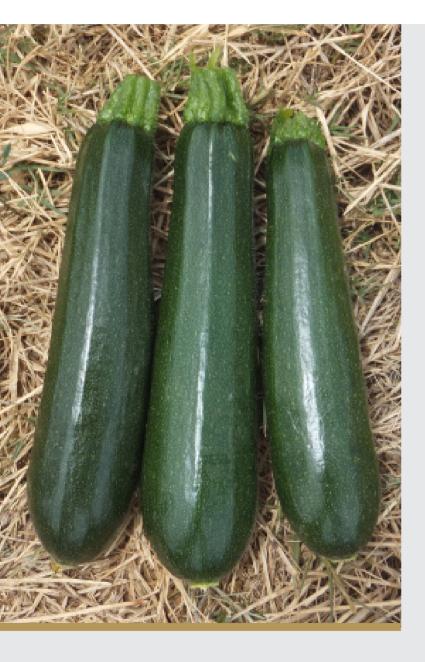

#### **Features**

- Dark green glossy fruit
- Cylindrical shape
- Strong but open plant habit
- Extensive disease package

## Description

DESERT is a very dark green zucchini with a more cylindrical shape than Enzo and Nitro, with an excellent gloss and tidy flower scar. Yields have been very high in plantings to date, comparable to Enzo. DESERT is best suited to warmer season harvest periods and offers virus resistance levels which exceed most current commercial varieties.