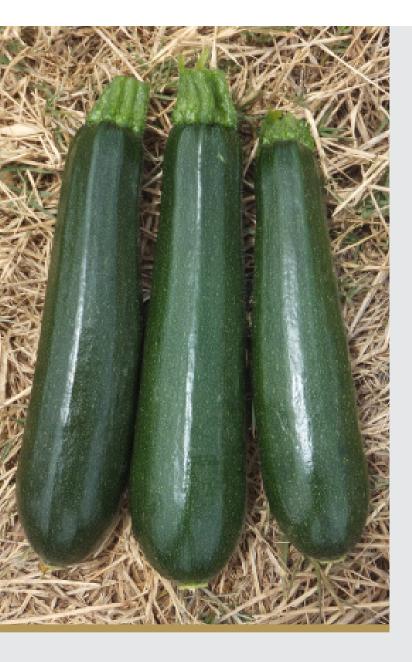

## Description

DESERT is a very dark green zucchini with a more cylindrical shape than Enzo and Nitro, with an excellent gloss and tidy flower scar. Yields have been very high in plantings to date, comparable to Enzo. DESERT is best suited to warmer season harvest periods and offers virus resistance levels which exceed most current commercial varieties.