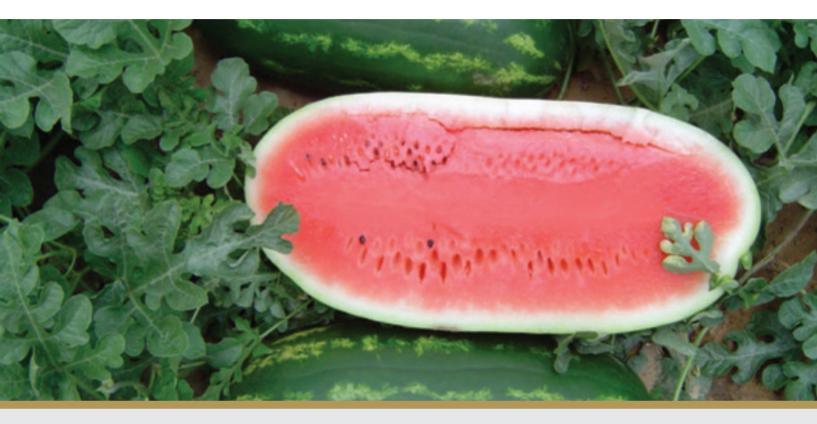

## **Features**

- Mid to early maturing seeded All Sweet type
- Sweet flavour and small pip size
- Attractive skin colour with crisp deep red flesh
- Large oblong fruit with good tolerance to hollowing
- Popular pollinator for seedless production

## Description

DAREDEVIL is a mid to early maturing diploid All Sweet in the Red Tiger class. The oblong fruit have good length averaging 36-38cm x 20cm with consistent size and shape under tough conditions. The fruit have good external colour with an attractive dark stripe, crisp deep red flesh, sweet flavour and small pip size. Suitable as a pollinator for seedless production, DAREDEVIL shows very good tolerance to hollowing.