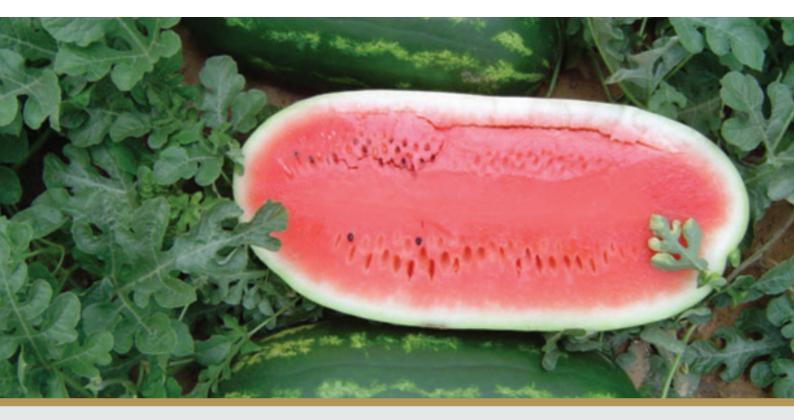

## Features

- Mid to early maturing seeded All Sweet type
- Sweet flavour and small pip size
- Attractive skin colour with crisp deep red flesh
- Large oblong fruit with good tolerance to hollowing
- Popular pollinator for seedless production

## Description

DAREDEVIL is a mid to early maturing diploid All Sweet in the Red Tiger class. The oblong fruit have good length averaging 36-38cm x 20cm with consistent size and shape under tough conditions. The fruit have good external colour with an attractive dark stripe, crisp deep red flesh, sweet flavour and small pip size. Suitable as a pollinator for seedless production, DAREDEVIL shows very good tolerance to hollowing.