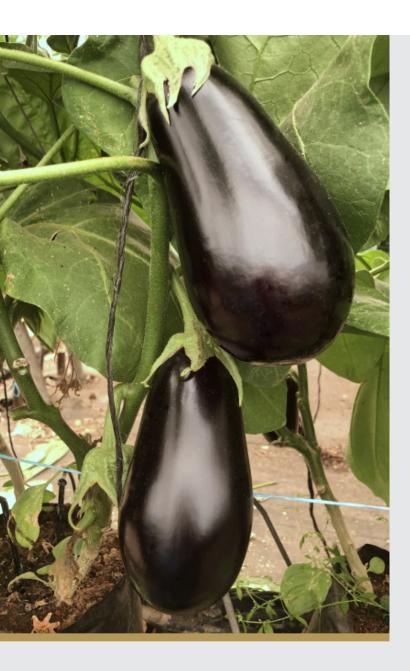

## **Features**

- Large teardrop shape
- Glossy dark black fruit
- Average fruit size 18 x 9 cm
- Good firmness and texture
- High yield potential
- Versatility in range of conditions

## Description

CAVIAR is a high yielding teardrop type for indoor production. The uniform fruit are of excellent quality with an attractive dark glossy black colour and a smooth bright green spineless calyx, with good colour maintained throughout the production cycle. The plant has a strong semi-open habit with good cover and medium internode length. CAVIAR has shown its flexibility with excellent set and yield potential under a range of conditions.