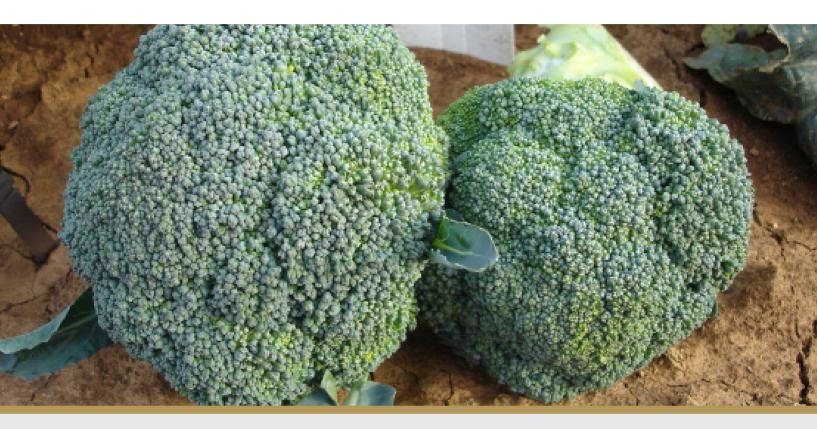

## Description

BRAVO is a winter/spring harvest variety with a vigorous upright plant habit, thick stem, small to medium bead and well domed head, featuring exceptional weight and quality. BRAVO is suited to higher density planting and is later maturing (90-95 days from transplant).