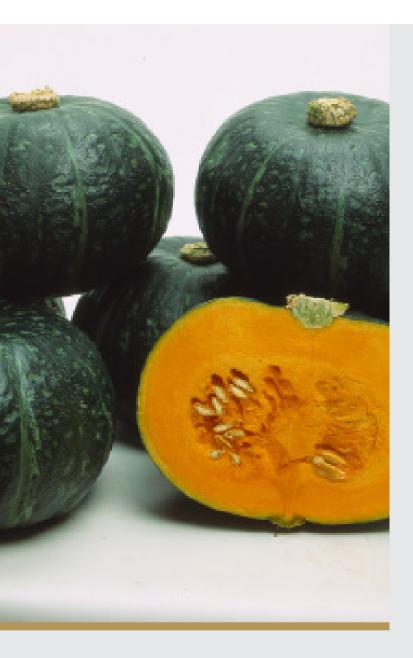

## Description

AJIHEI is a Kabocha squash variety for export to Japan and Korea. The moderately vigorous vine is better suited to main season production when the sowing temperatures are slightly warmer. AJIHEI is a premium quality fruit with a dark green skin and highly uniformi fruit in regards to size and shape. Sought after in the Japanese market for its very dry texture and nutty flavour, AJIHEI also has a high Brix value.