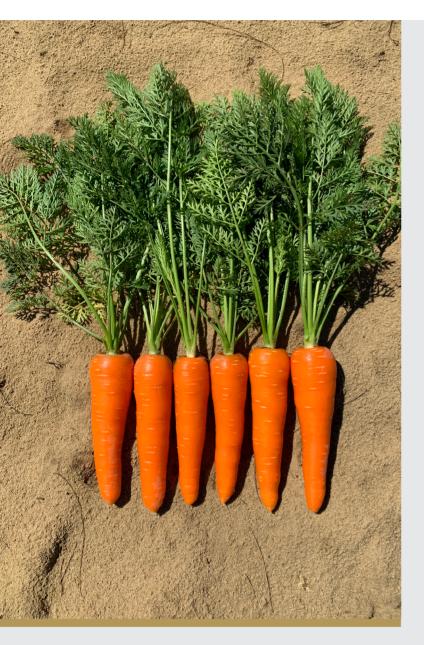

#### **Features**

- Dark-coloured cylindrical Nantes
- Strong upright tops, good smoothness & uniformity
- Excellent tolerance to splitting & bolting

## Description

AMELIO is a gently tapered cylindrical Nantes variety with a dark external colour and dark core. It has shown excellent tolerance to bolting and splitting in commercial plantings in WA, as well as displaying good smoothness and uniformity. AMELIO has strong upright tops and an average length of 18cm. AMELIO has resistance to Alternaria Leaf Blight (Ad).